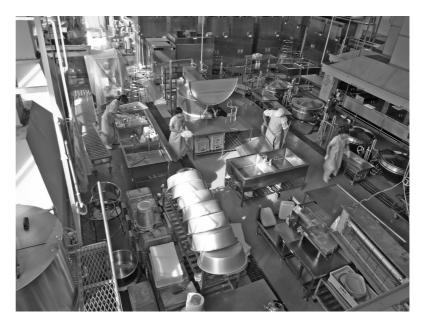

答 中であり、古墳付近の急 伐採や路側の整備を施工 計画している。 カーブについても改良を ふれあい街道は立木の

よる踏査を実施し進めて 後の手続につなげていき は12月までに完了しその えて、まず初めに職員に アップ支援事業について 登山道は3ルートを考 古墳付近のブラッシュ

築後30年余り経過した学校給食センタ

持ち込みについて、

独居 · へ の

クリーンセンター

## 民生文教委員会

工事について今後の見通 給食センター建てかえ 問 テム委託の内容とは? 小・中学校の防犯シス

問

テムです。 警備会社に通報するシス て不法侵入者を感知し、 休日・夜間の対応とし

答

建物も備品も経年劣化

しは?

で第5次総合計画の見直 により老朽化しているの